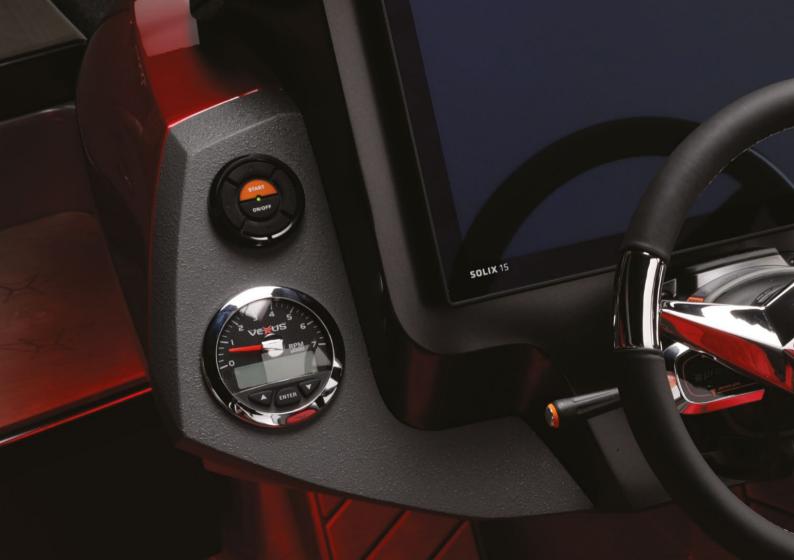

## START AND STOP WITHOUT KEYS

CoastKey is an innovative keyless ignition system. A personalized PIN code gives you easy access to the start panel. From the panel, you can conveniently start and stop all the engines, no keys necessary! Since CoastKey is modular in design, a FOB can easily be added, which gives you remote start, as well as additional wireless functionality, including a wireless engine kill switch. This gives you, as the captain, freedom of movement and safety by automatically stopping the engines if you fall overboard.

### THIS IS COASTKEY

The basic version of CoastKey contains a start panel and an engine control unit. This system allows for a truly keyless ignition which can start up to 4 engines. The start panel replaces the traditional ignition keys and uses a customizable PIN code to start the engines. No keys necessary!