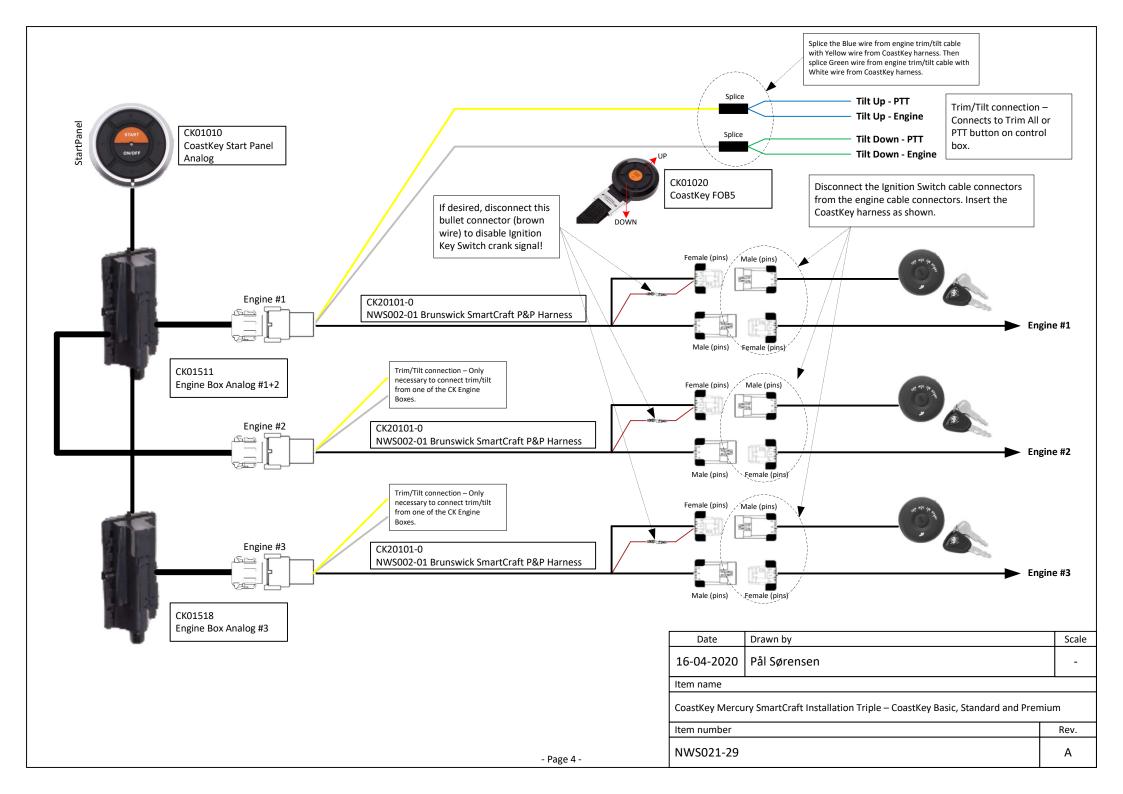

- Page 2 -

|                                                                                        | Date                    | Drawn by |   |  |  |
|----------------------------------------------------------------------------------------|-------------------------|----------|---|--|--|
|                                                                                        | 16-04-2020 Pål Sørensen |          |   |  |  |
|                                                                                        | Item name               |          | - |  |  |
| CoastKey Mercury SmartCraft Installation Single – CoastKey Basic, Standard and Premium |                         |          |   |  |  |
|                                                                                        | Item number             |          |   |  |  |
|                                                                                        | NWS021-29               |          | Α |  |  |