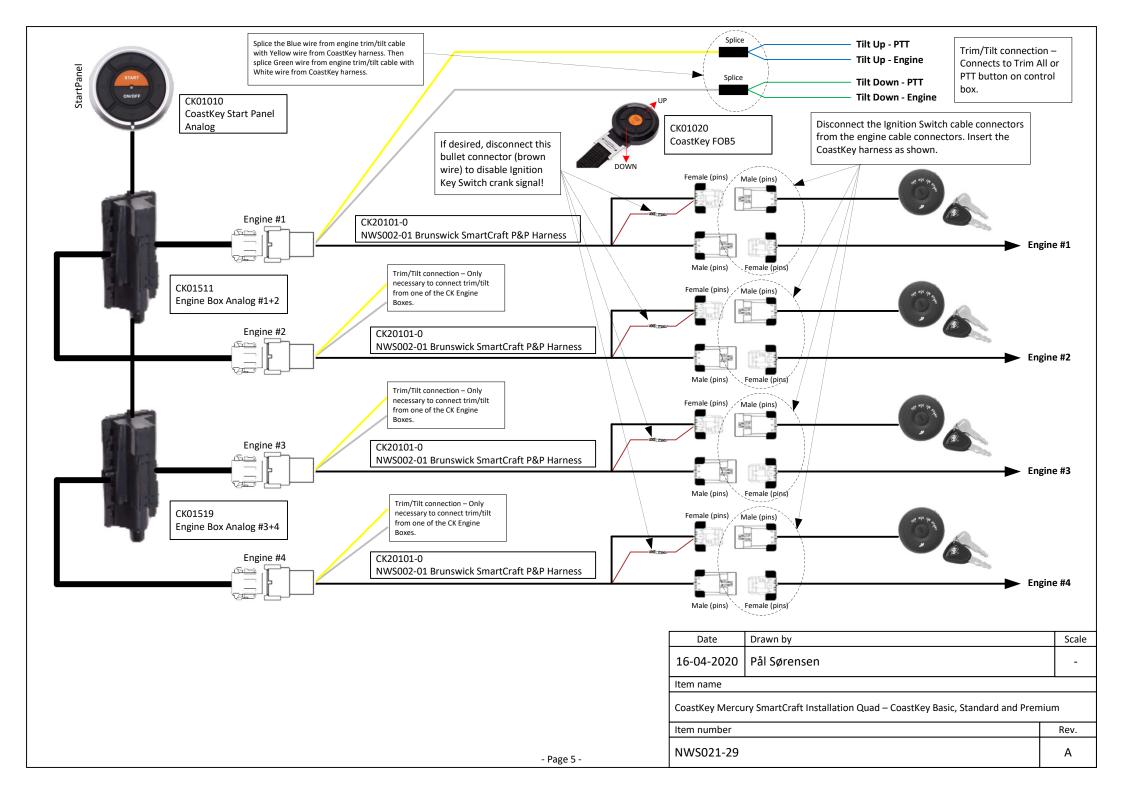

- Page 2 -

|                                                                                        | Date                    | Drawn by |   |  |  |
|----------------------------------------------------------------------------------------|-------------------------|----------|---|--|--|
|                                                                                        | 16-04-2020 Pål Sørensen |          |   |  |  |
|                                                                                        | Item name               |          | - |  |  |
| CoastKey Mercury SmartCraft Installation Single – CoastKey Basic, Standard and Premium |                         |          |   |  |  |
|                                                                                        | Item number             |          |   |  |  |
|                                                                                        | NWS021-29               |          | Α |  |  |