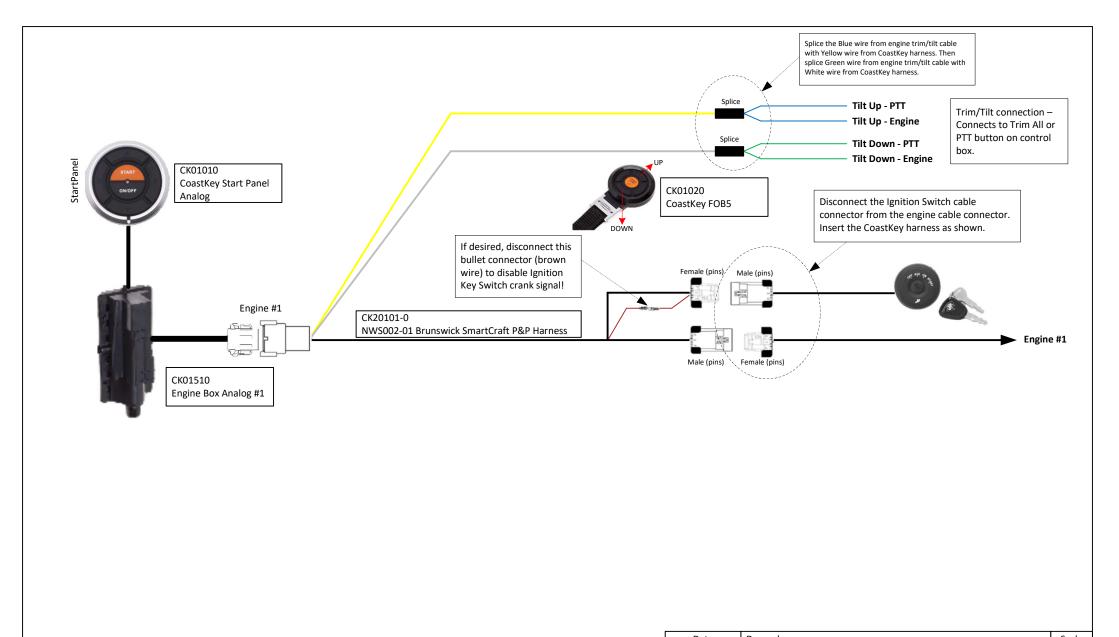

- Page 2 -

|                                                                                        | Date                    | Drawn by |   |  |  |
|----------------------------------------------------------------------------------------|-------------------------|----------|---|--|--|
|                                                                                        | 16-04-2020 Pål Sørensen |          |   |  |  |
|                                                                                        | Item name               |          | - |  |  |
| CoastKey Mercury SmartCraft Installation Single – CoastKey Basic, Standard and Premium |                         |          |   |  |  |
|                                                                                        | Item number             |          |   |  |  |
|                                                                                        | NWS021-29               |          | Α |  |  |