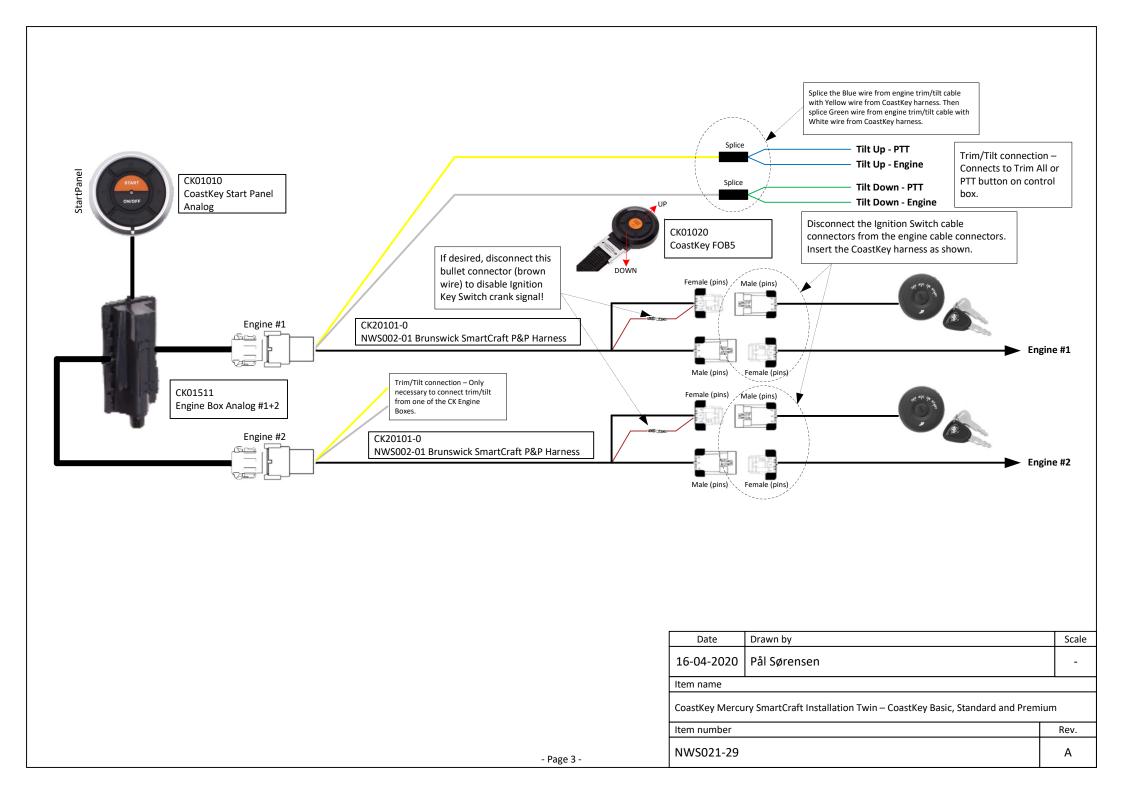

- Page 2 -

|                                                                                        | Date                    | Drawn by |   |  |  |
|----------------------------------------------------------------------------------------|-------------------------|----------|---|--|--|
|                                                                                        | 16-04-2020 Pål Sørensen |          |   |  |  |
|                                                                                        | Item name               |          | - |  |  |
| CoastKey Mercury SmartCraft Installation Single – CoastKey Basic, Standard and Premium |                         |          |   |  |  |
|                                                                                        | Item number             |          |   |  |  |
|                                                                                        | NWS021-29               |          | Α |  |  |