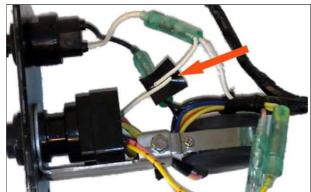

## **Modification of Ignition Key Switch!**

## NOTE!

If the key switch is being used, find the white wire from the ignition switch. This wire ends up in a split.

Cut the white wire between the ignition switch and the split. A good rule is to cut it about 20mm from the ignition switch, then it is possible to repair it later. Isolate both of the loose wire ends.