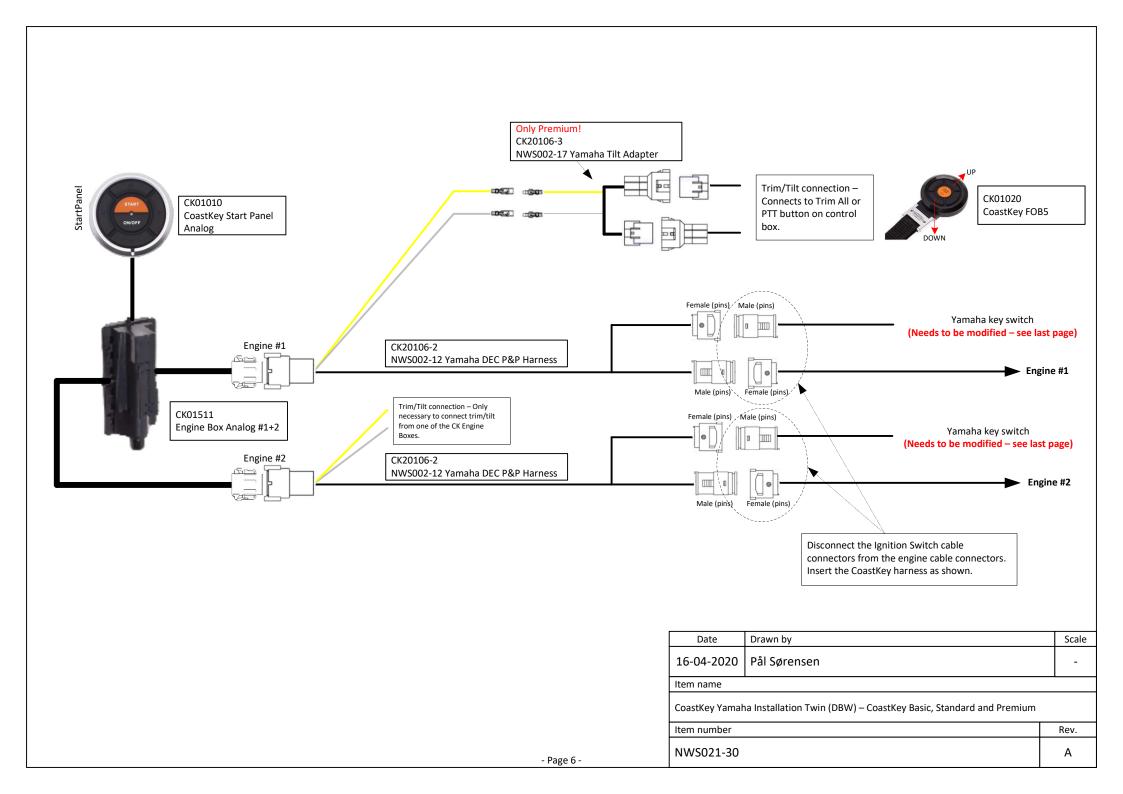

- Page 6 -

| Date                                                                             | Drawn by     | Scale |
|----------------------------------------------------------------------------------|--------------|-------|
| 16-04-2020                                                                       | Pål Sørensen |       |
| Item name                                                                        |              |       |
| CoastKey Yamaha Installation Single (DBW) – CoastKey Basic, Standard and Premium |              |       |
| Item number                                                                      |              | Rev.  |
| NWS021-30                                                                        |              | А     |