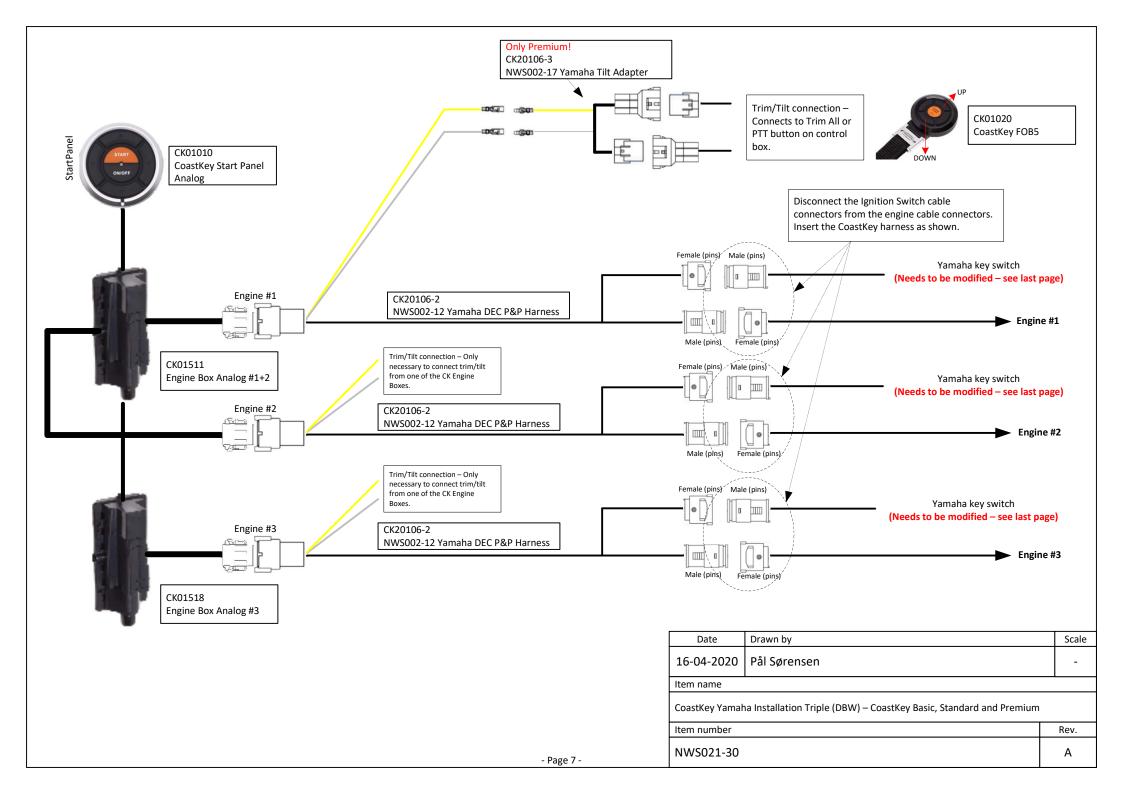

| Α     |







- Page 6 -

| Date                                                                             | Drawn by     | Scale |
|----------------------------------------------------------------------------------|--------------|-------|
| 16-04-2020                                                                       | Pål Sørensen |       |
| Item name                                                                        |              |       |
| CoastKey Yamaha Installation Single (DBW) – CoastKey Basic, Standard and Premium |              |       |
| Item number                                                                      |              | Rev.  |
| NWS021-30                                                                        |              | А     |





## **Modification of Ignition Key Switch!**







## NOTE!

If the key switch is being used, find the white wire from the ignition switch. This wire ends up in a split.

Cut the white wire between the ignition switch and the split. A good rule is to cut it about 20mm from the ignition switch, then it is possible to repair it later. Isolate both of the loose wire ends.

| Date                                                              | Drawn by     | Scale |
|-------------------------------------------------------------------|--------------|-------|
| 16-04-2020                                                        | Pål Sørensen | -     |
| Item name                                                         |              |       |
| CoastKey Yamaha Ignition Switch Modification (DBW a