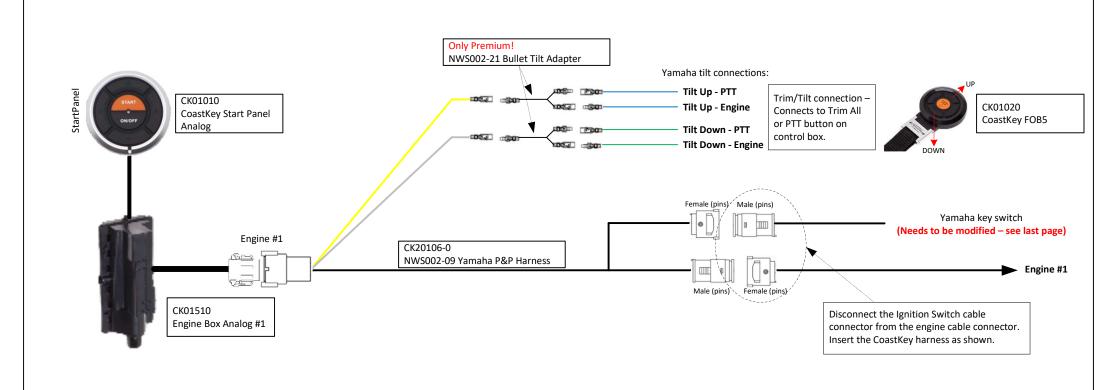

- Page 2 -

| Date                                                                                    | Drawn by     | Scale |
|-----------------------------------------------------------------------------------------|--------------|-------|
| 16-04-2020                                                                              | Pål Sørensen | -     |
| Item name                                                                               |              |       |
| CoastKey Yamaha Installation Single (Mechanical) – CoastKey Basic, Standard and Premium |              |       |
| Item number                                                                             |              | Rev.  |
| NWS021-30                                                                               |              | Α     |