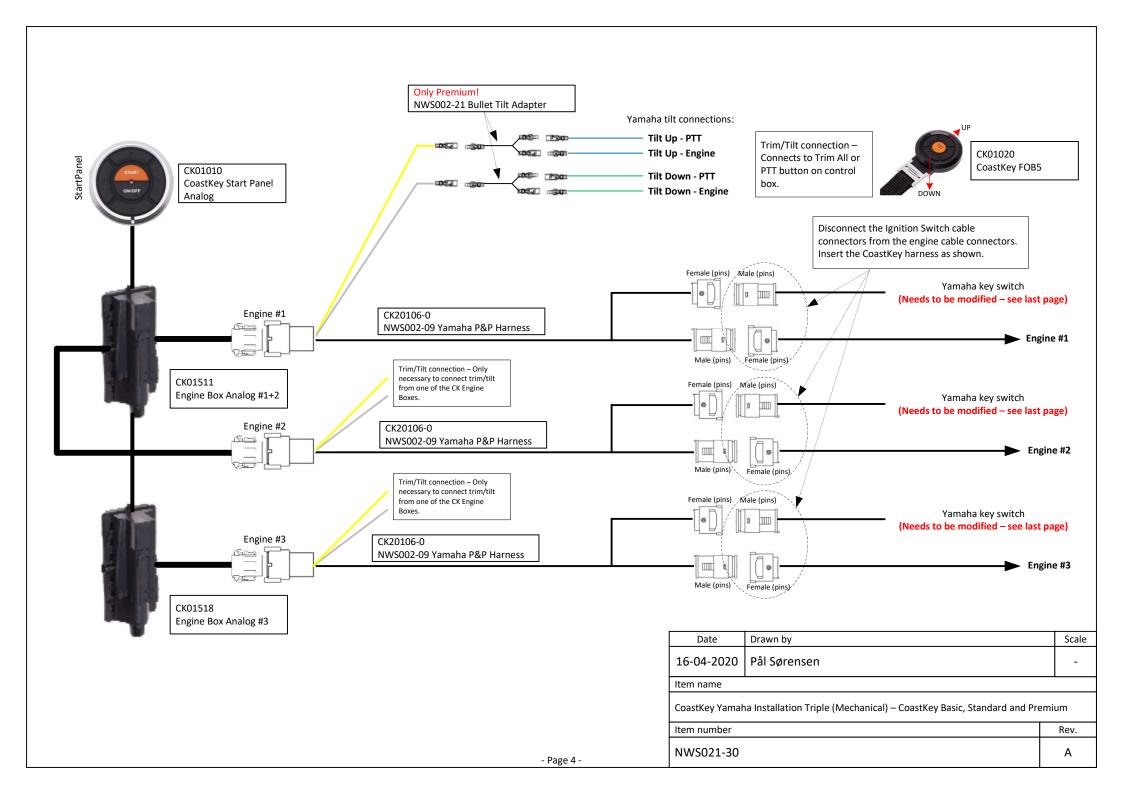

| Drawn by     | Scale |
|-----------------------------------------------------------------------------------------|--------------|-------|
| 16-04-2020                                                                              | Pål Sørensen | -     |
| Item name                                                                               |              |       |
| CoastKey Yamaha Installation Single (Mechanical) – CoastKey Basic, Standard and Premium |              |       |
| Item number                                                                             |              | Rev.  |
| NWS021-30                                                                               |              | Α     |







- Page 6 -

| Date                                                                             | Drawn by     | Scale |
|----------------------------------------------------------------------------------|--------------|-------|
| 16-04-2020                                                                       | Pål Sørensen |       |
| Item name                                                                        |              |       |
| CoastKey Yamaha Installation Single (DBW) – CoastKey Basic, Standard and Premium |              |       |
| Item number                                                                      |              | Rev.  |
| NWS021-30                                                                        |              | А     |





## **Modification of Ig