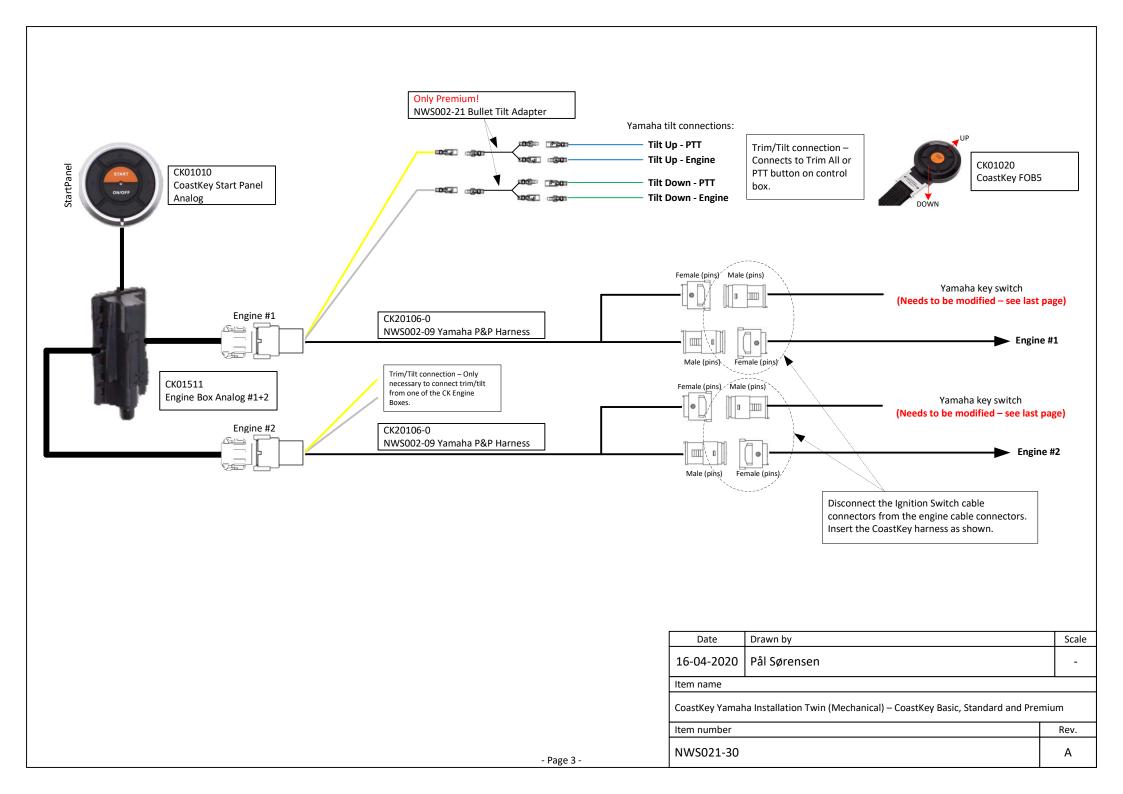

| Drawn by     | Scale |
|-----------------------------------------------------------------------------------------|--------------|-------|
| 16-04-2020                                                                              | Pål Sørensen | -     |
| Item name                                                                               |              |       |
| CoastKey Yamaha Installation Single (Mechanical) – CoastKey Basic, Standard and Premium |              |       |
| Item number                                                                             |              | Rev.  |
| NWS021-30                                                                               |              | Α     |







- Page 6 -

| Date                                                                             | Drawn by     | Scale |
|----------------------------------------------------------------------------------|--------------|-------|
| 16-04-2020                                                                       | Pål Sørensen |       |
| Item name                                                                        |              |       |
| CoastKey Yamaha Installation Single (DBW) – CoastKey Basic, Standard and Premium |              |       |
| Item number                                                                      |              | Rev.  |
| NWS021-30                                                                        |              | А     |





## **Modification of