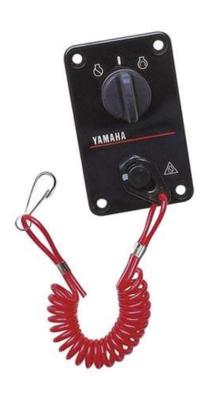

## **Modification of Ignition Key Switch!**

## NOTE!

If the key switch is being used, find the white wire from the ignition switch. This wire ends up in a split.

Cut the white wire between the ignition switch and the split. A good rule is to cut it about 20mm from the ignition switch, then it is possible to repair it later. Isolate both of the loose wire ends.