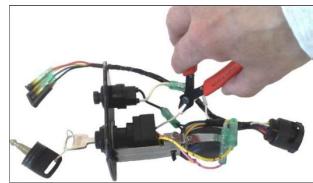

## **Modification of Ignition Key Switch!**

## NOTE!

If the key switch is being used, find the white wire from the ignition switch. This wire ends up in a split.

Cut the white wire between the ignition switch and the split. A good rule is to cut it about 20mm from the ignition switch, then it is possible to repair it later. Isolate both of the loose wire ends.