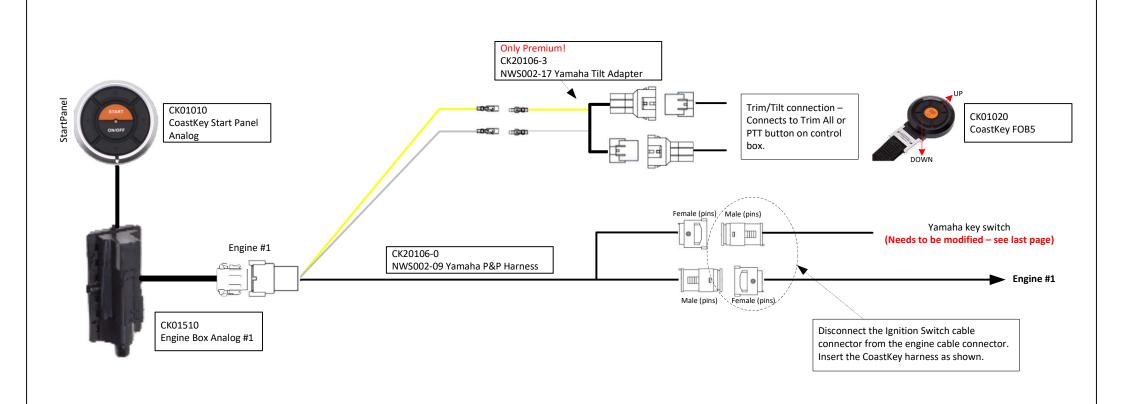

- Page 6 -

| Date                                                                             | Drawn by     | Scale |
|----------------------------------------------------------------------------------|--------------|-------|
| 16-04-2020                                                                       | Pål Sørensen |       |
| Item name                                                                        |              |       |
| CoastKey Yamaha Installation Single (DBW) – CoastKey Basic, Standard and Premium |              |       |
| Item number                                                                      |              | Rev.  |
| NWS021-30                                                                        |              | А     |