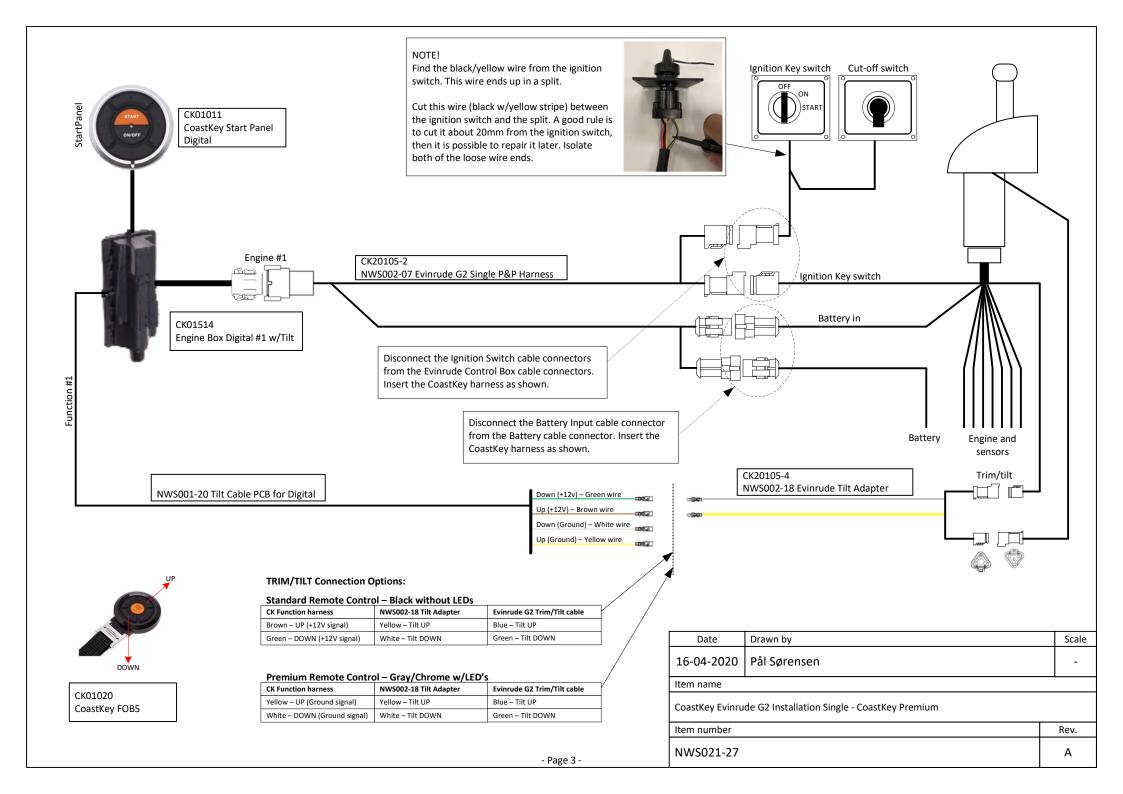

| HEADING     |                                   |  |
|-------------|-----------------------------------|--|
| Title:      | CoastKey Evinrude G2 Installation |  |
| Doc. Nr:    | NWS021-27                         |  |
| Author:     | Pål Sørensen                      |  |
| Issue date: | 16-04-2020                        |  |