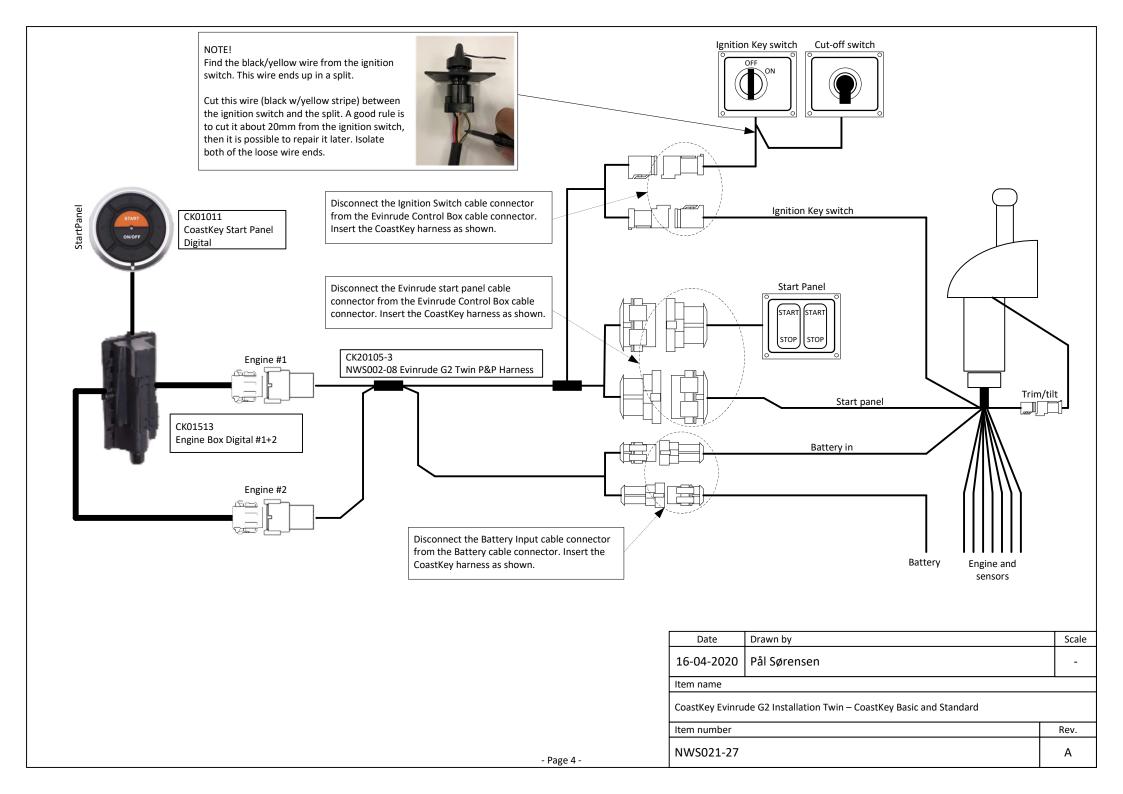

| HEADING     |                                   |  |
|-------------|-----------------------------------|--|
| Title:      | CoastKey Evinrude G2 Installation |  |
| Doc. Nr:    | NWS021-27                         |  |
| Author:     | Pål Sørensen                      |  |
| Issue date: | 16-04-2020                        |  |