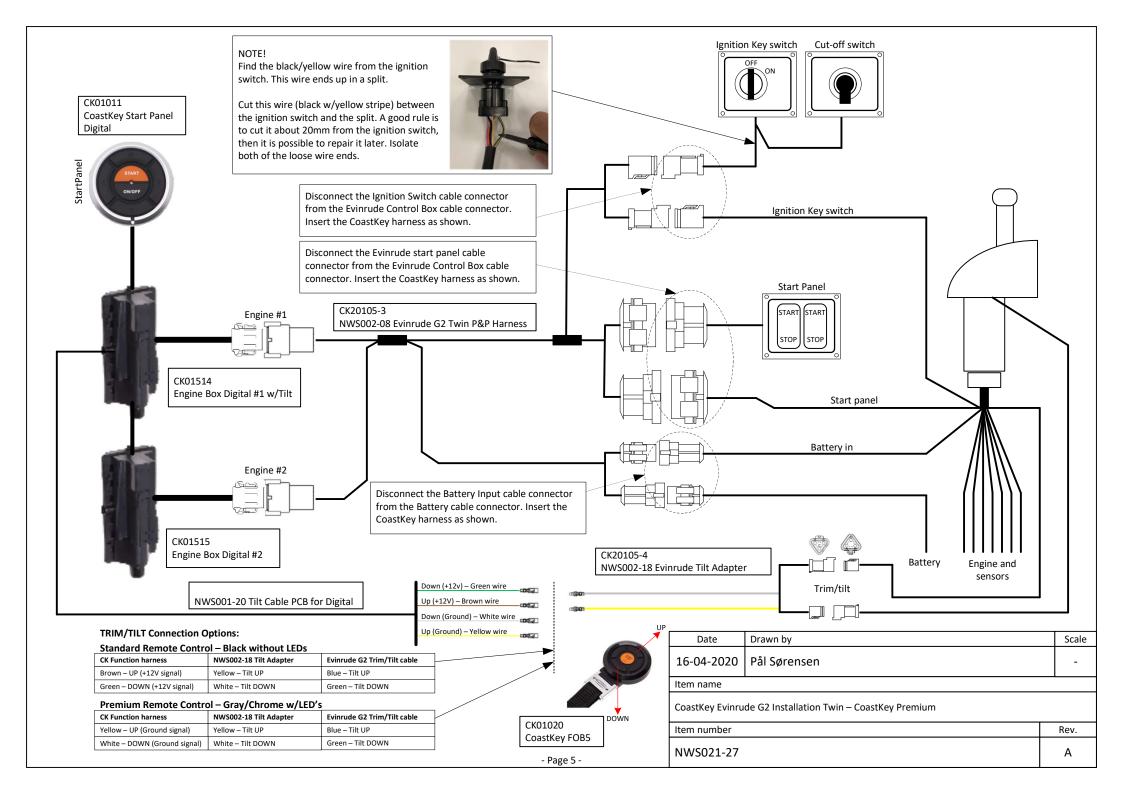

| HEADING     |                                   |  |
|-------------|-----------------------------------|--|
| Title:      | CoastKey Evinrude G2 Installation |  |
| Doc. Nr:    | NWS021-27                         |  |
| Author:     | Pål Sørensen                      |  |
| Issue date: | 16-04-2020                        |  |