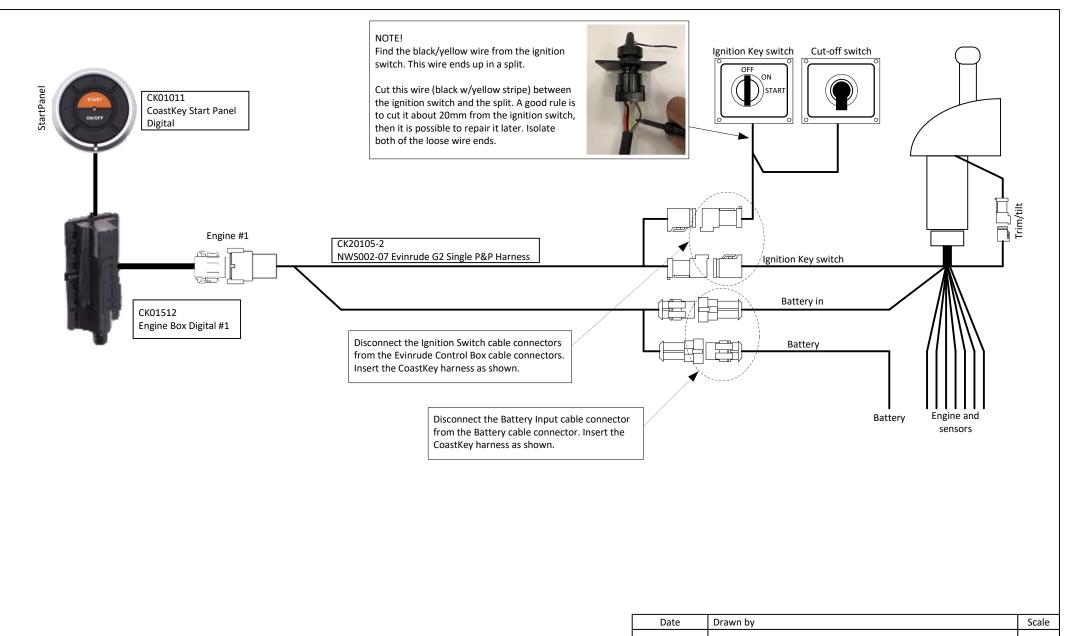

- Page 2 -

| 16-04-2020                                                             | Pål Sørensen |      |  |  |
|------------------------------------------------------------------------|--------------|------|--|--|
| Item name                                                              |              |      |  |  |
| CoastKey Evinrude G2 Installation Single – CoastKey Basic and Standard |              |      |  |  |
| Item number                                                            |              | Rev. |  |  |
| NWS021-27                                                              |              | Α    |  |  |