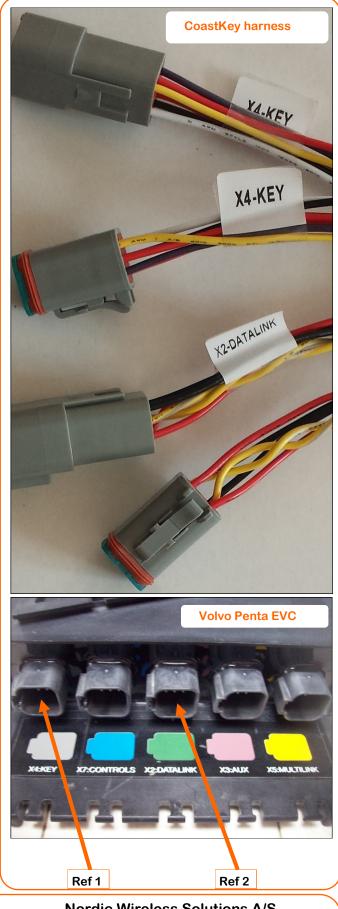

## See the general installation manual for main installation and safety instructions

Connect the CoastKey harness according to the following procedure:

In the CoastKey harness there are four 6 pin Deutsch connectors that goes to the Volvo EVC module, and one 8 Pin Deutsch connector. Locate the Volvo EVC module. On Volvo Penta EVC unit you will find a connector labeled X4-KEY (Ref 1)

Disconnect this connector, and connect the male connector marked X4-KEY on the wiring harness from CoastKey in this terminal. The female plug on CoastKey harness labeled X4-KEY goes into the the Volvo Penta socket sitting in X4 KEY Terminal in the EVC module.

X2 DATA LINK connector (Ref 2) is connected in the same way.

Connect the 8 Pin Deutsch connector into the CoastKey engine control unit

- 16Y (

Nordic Wireless Solutions A/S Østre Strandvei 52 3482 TOFTE +47 32278888 post@coastkey.com www:coastkey.com